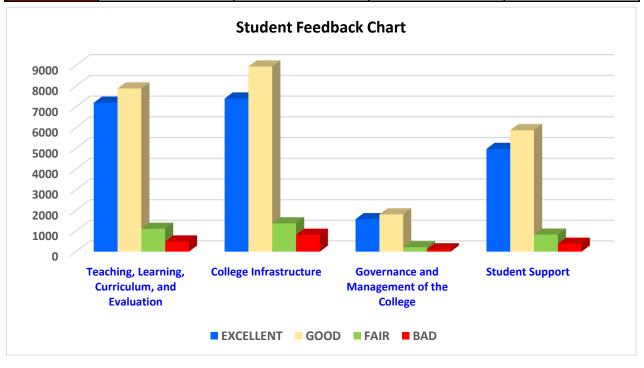

## STUDENT FEEDBACK CHART REPORT (IN DIFFERENT SECTION)

| FEEDBACK  | Teaching, Learning,<br>Curriculum, and<br>Evaluation | College Infrastructure | Governance and<br>Management of the<br>College | Student Support |
|-----------|------------------------------------------------------|------------------------|------------------------------------------------|-----------------|
| EXCELLENT | 7199                                                 | 7402                   | 1574                                           | 4972            |
| GOOD      | 7887                                                 | 8946                   | 1807                                           | 5875            |
| FAIR      | 1109                                                 | 1374                   | 216                                            | 823             |
| BAD       | 491                                                  | 818                    | 111                                            | 381             |